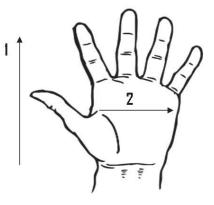

## Technical Data:

Model Number: 4364 Material: Regular grade leather Color: Natural/Tan Cuff Style: Slip on Packaging: 10 Dozen/Case UOM: Dozen Lining: N/A Sizes: XS-5XL

| Dimensions (CM)        |        |       |       |       |       |       |
|------------------------|--------|-------|-------|-------|-------|-------|
| Size Available         | XS     | S     | М     | L     | XL    | 2XL   |
| Total Length (1)       | 22.50  | 23.00 | 24.00 | 25.00 | 26.00 | 27.50 |
| Palm Width (2)         | 11.00  | 11.50 | 12.00 | 12.50 | 13.00 | 14.00 |
| Hem Color              | Yellow | Red   | Green | Brown | Blue  | Black |
| Weight (per dozen) LBS | 2.80   | 2.80  | 3.10  | 3.30  | 3.70  | 3.90  |

\*Tolerance of measurement  $\pm$  5%