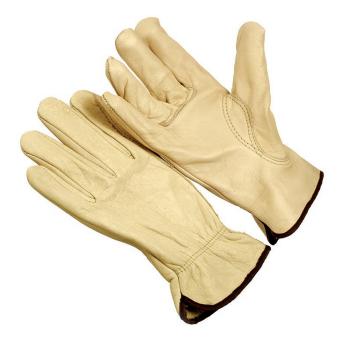

## **Product Information:**

4364 by Seattle Glove, is a full grain leather driver with keystone thumb and color coded hem.

- All leather grain construction
- Excellent dexterity
- Color coded hems for easy size identification